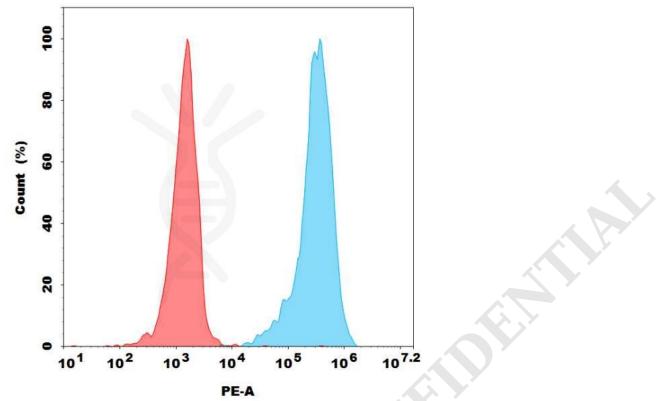

Figure 1. Flow cytometry analysis with 0.25  $\mu$ /test PE-conjugated Anti-EGFR (Cetuximab ) mAb on SNU-5 cells (Blue histogram) or Jurkat cells (Red histogram).

Email: info@dimabio.com Website: www.dimabio.com