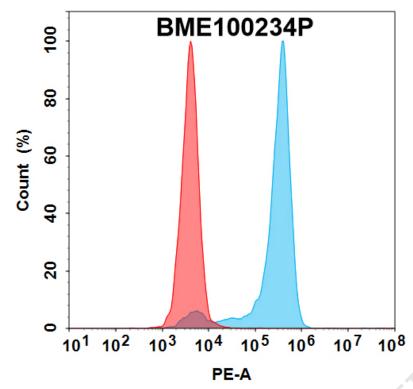

or animals.

Usage Research use only

Figure 1. Flow cytometry analysis with 100  $\mu$ l/test (1:350) PE-conjugated Anti-CDH6(AMT-707 biosimilar) mAb (BME100234P) (Blue histogram) or isotype control mAb (Red histogram) on K562-CDH6 cells.