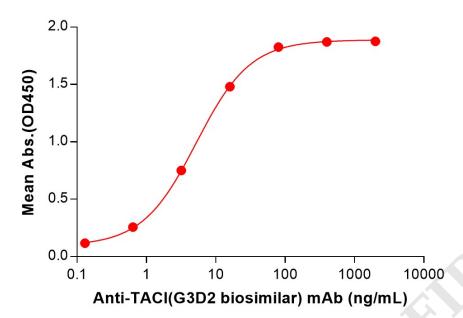

## Human TACI, hFc Tagged protein ELISA

0.2 μg of Human TACI, hFc tagged protein per well

Figure 3. ELISA plate pre-coated by 2  $\mu$ g/mL (100  $\mu$ L/well) Human TACI Protein, hFc Tag (PME100094) can bind Anti-TACI(G3D2 biosimilar) mAb (BME100276) in a linear range of 0.64–80 ng/mL.