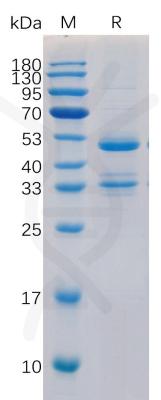

/+86-400-006-0995(China)

Figure 1. Human TACI Protein, hFc Tag on SDS-PAGE under reducing condition.