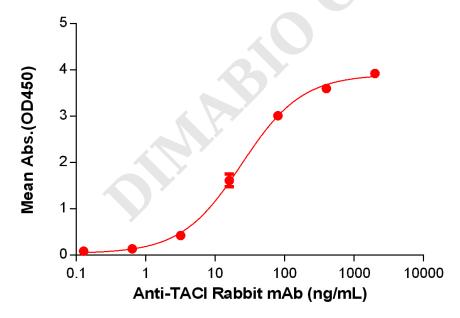

## Human TACI, hFc tagged protein ELISA

0.1 μg of Human TACI, hFc tagged protein per well

Figure 2. ELISA plate pre-coated by 1  $\mu$ g/mL (100  $\mu$ L/well) Human TACI Protein, hFc Tag(PME100094) can bind Anti-TACI Rabbit mAb in a linear range of 3.2-80 ng/mL.