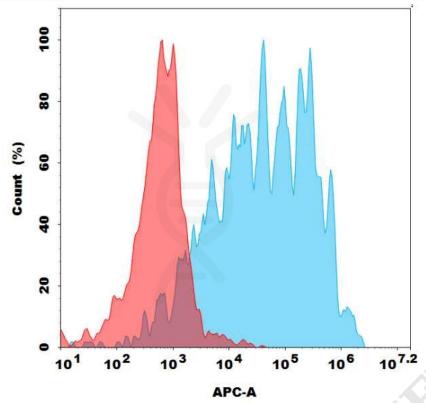

ensure no IP infringement.

Email: info@dimabio.com Website: www.dimabio.com

Figure 1. Flow cytometry analysis with 15  $\mu$ g/ml Biotinylated Anti-PDL1 (atezolizumab biosimilar) mAb on Expi293 cells transfected with Human PD-L1 protein (Blue histogram) or Expi293 transfected with irrelevant protein (Red histogram).