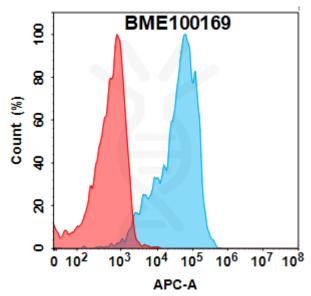

Figure 1. Flow cytometry analysis with  $15\mu g/mL$  Anti-ROR2(ozuriftamab biosimilar) mAb (BME100169) on HEK293 cells transfected with Human ROR2 protein (Blue histogram) or HEK293 transfected with irrelevant protein (Red histogram).