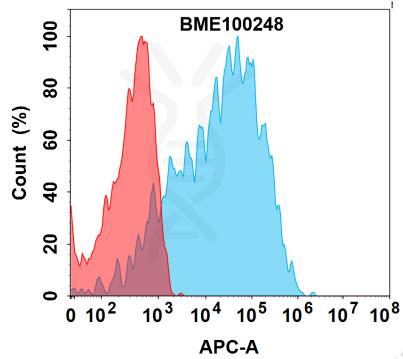

or animals.

Usage Research use only

Figure 1. Flow cytometry analysis with  $1\mu$ g/mL Anti-ITGB6(sigvotatug biosimilar) mAb(BME100248) on HEK293 cells transfected with Human ITGB6&ITGAV protein (Blue histogram) or HEK293 transfected with Human ITGAV protein (Red histogram).