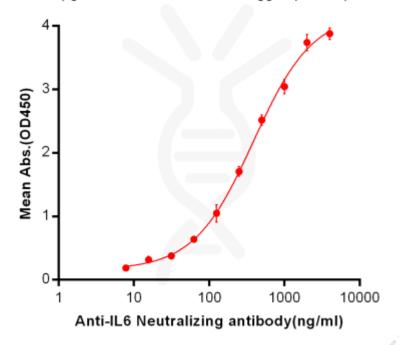

## Anti-IL6 (siltuximab biosimilar) mAb ELISA

0.2 µg of Human IL6, mFc-His Tagged protein per well

**Figure 1.** ELISA plate pre-coated by 2  $\mu$ g/ml (100  $\mu$ l/well) Human IL6, mFc-His tagged protein ([getskuurl sku="PME100032"]) can bind Anti-IL6 Neutralizing antibody in a linear range of 7.81-386.8 ng/ml.