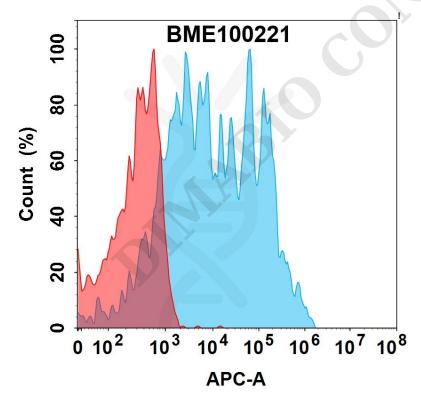

Figure 2. Flow cytometry analysis with  $15\mu g/mL$  Anti-IL5RA(benralizumab biosimilar) mAb (BME100221) on HEK293 cells transfected with Human IL5RA protein (Blue histogram) or HEK293 transfected with irrelevant protein (Red histogram).