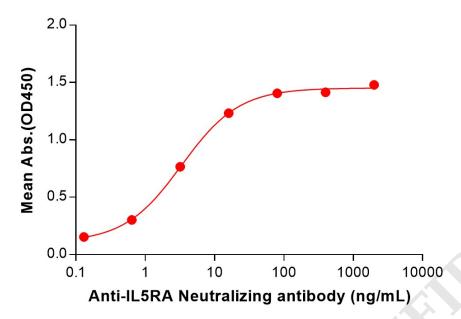

## Anti-IL5RA(benralizumab biosimilar) mAb ELISA

0.2 μg of Human IL5RA, His tagged protein per well

Figure 1. ELISA plate pre-coated by 2  $\mu$ g/mL (100  $\mu$ L/well) Human IL5RA Protein, His Tag (PME100093) can bind Anti-IL5RA(benralizumab biosimilar) mAb (BME100221) in a linear range of 0.13–16 ng/mL.