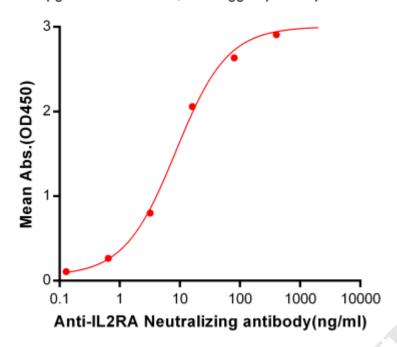

## Anti-IL2RA (basiliximab biosimilar) mAb ELISA

0.2 µg of Human IL2RA, His Tagged protein per well

Figure 1. ELISA plate pre-coated by 2  $\mu$ g/ml (100  $\mu$ l/well) Human IL2RA, His tagged protein ([getskuurl sku="PME100098"]) can bind Anti-IL2RA Neutralizing antibody (BME100043) in a linear range of 0.64-400 ng/ml.