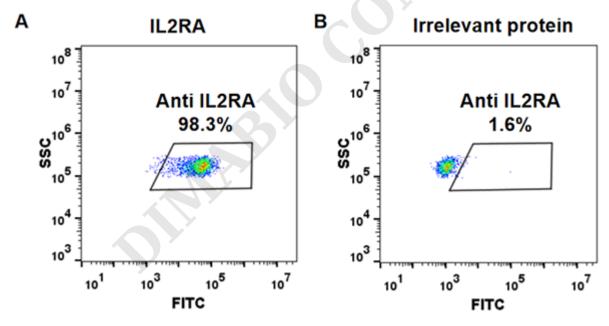

**Figure 2.** HEK293 cell line transfected with irrelevant protein **(B)** and human IL2RA **(A)** were surface stained with Anti-IL2RA mAb 1  $\mu$ g/ml (basiliximab) followed by Alexa 488-conjugated anti-human IgG secondary antibody.