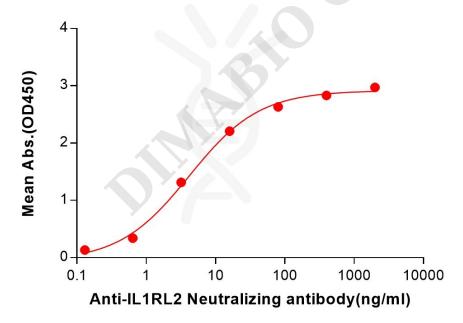

## Anti-IL1RL2(spesolimab biosimilar) mAb ELISA

0.2 μg of Human IL1RL2, His tagged protein per well

Figure 2. ELISA plate pre-coated by 2  $\mu$ g/mL (100  $\mu$ L/well) Human IL1RL2 Protein, His Tag (PME101318) can bind Anti-IL1RL2(spesolimab biosimilar) mAb (BME100235) in a linear range of 0.64–80 ng/mL.