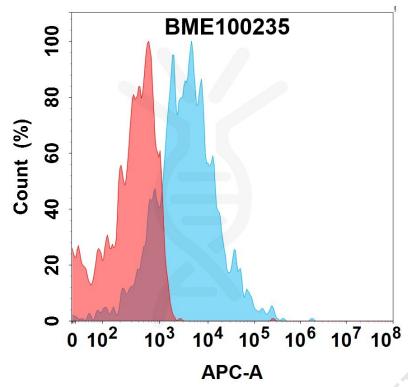

or animals.

Usage Research use only

Figure 1. Flow cytometry analysis with  $1\mu g/mL$  Anti-IL1RL2(spesolimab biosimilar) mAb (BME100235) on HEK293 cells transfected with Human IL1RL2 protein (Blue histogram) or HEK293 transfected with irrelevant protein (Red histogram).