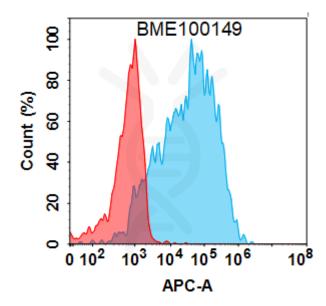

témperature.

Research grade biosimilar. Not for use in

therapeutic or diagnostic procedures for humans **Background** 

or animals.

**Usage** Research use only

**Figure 1.** Flow cytometry analysis with 15  $\mu$ g/mL Anti-HTRA1(galegenimab biosimilar) mAb (BME100149) on HEK293 cells transfected with Human HTRA1 protein (Blue histogram) or HEK293 transfected with irrelevant protein (Red histogram).