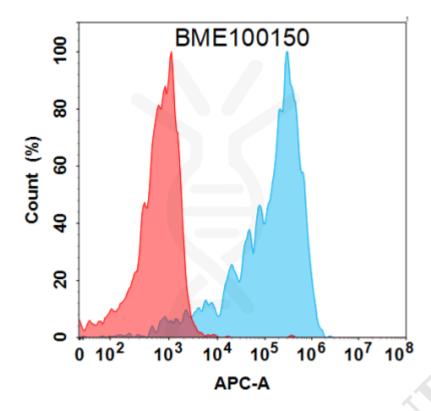

therapeutic or diagnostic procedures for humans

or animals.

**Usage** Research use only

**Figure 1.** Flow cytometry analysis with 1  $\mu$ g/mL Anti-GP6 (glenzocimab biosimilar) mAb (BME100150) on HEK293 cells transfected with Human GP6 protein (Blue histogram) or HEK293 transfected with irrelevant protein (Red histogram).