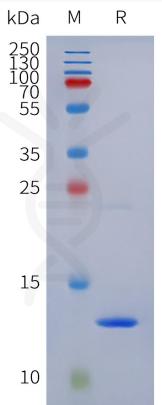

Lyophilized antibodies are shipped at ambient

témperature.

Research grade biosimilar. Not for use in

**Background** therapeutic or diagnostic procedures for humans

or animals.

**Usage** Research use only

Figure 1. Anti-G protein Nanobody (Nb35 scFv), His Tag on SDS-PAGE under reducing condition.

Email: info@dimabio.com Website: www.dimabio.com