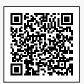

## Anti-Feline IL31(dovanvetmab biosimilar) mAb ELISA

0.2 µg of Feline IL31, His tagged protein per well

Figure 1. ELISA plate pre-coated by 2  $\mu$ g/mL (100  $\mu$ L/well) Feline IL31 Protein, His Tag (PME-F100001) can bind Anti-Feline IL31(dovanvetmab biosimilar) mAb (BME100269) in a linear range of 3.20–400 ng/mL.