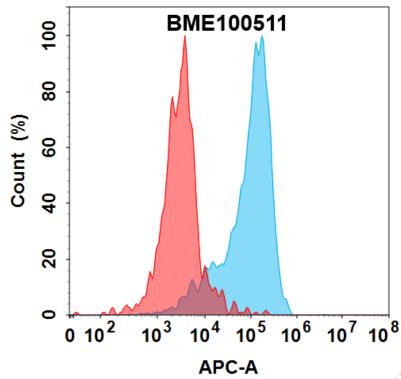

Figure 1. Flow cytometry analysis with 7.5  $\mu$ g/mL Anti-EREG(fepixnebart biosimilar) mAb (BME100511) on HEK293 cells transfected with Human EREG protein (Blue histogram) or HEK293 transfected with irrelevant protein (Red histogram).